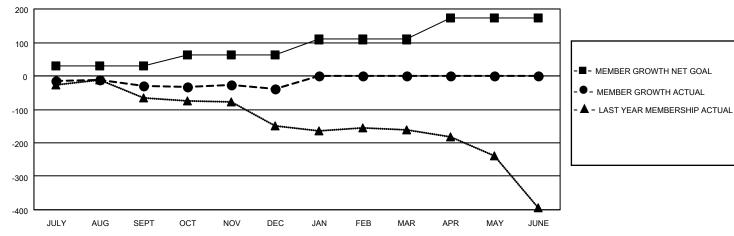

## GOALS AND ACTUAL MEMBERS CUMULATIVE

| DROPPED CLUBS: 1  DROPPED MEMBERS |     | 68 CLUBS OF 200 ADDED 1 OR MORE<br>NEW MEMBERS | GENDER DIS<br>MALE<br>FEMALE | 2,746 (62.94%)<br>1,617 (37.06%) |     |
|-----------------------------------|-----|------------------------------------------------|------------------------------|----------------------------------|-----|
| DECEASED                          | 47  | CLICK HERE FOR CUMULATIVE                      | TOTAL FAMILY UNIT MEMBERS    |                                  | 983 |
| CLUB CANCELLED 3 OTHER 215        |     | MEMBERSHIP DATA                                | FAMILY MEMBERS PAYING HALF   |                                  | 505 |
|                                   |     |                                                |                              |                                  | 303 |
| TOTAL                             | 265 |                                                | 0000                         |                                  |     |