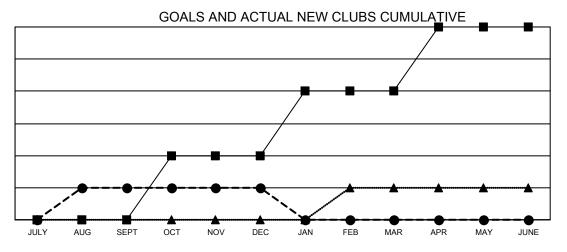

- CURRENT YEAR GOALS FOR NEW CLUBS

- CURRENT YEAR ACTUAL NEW CLUBS

- ▲ - LAST YEAR ACTUAL NEW CLUBS